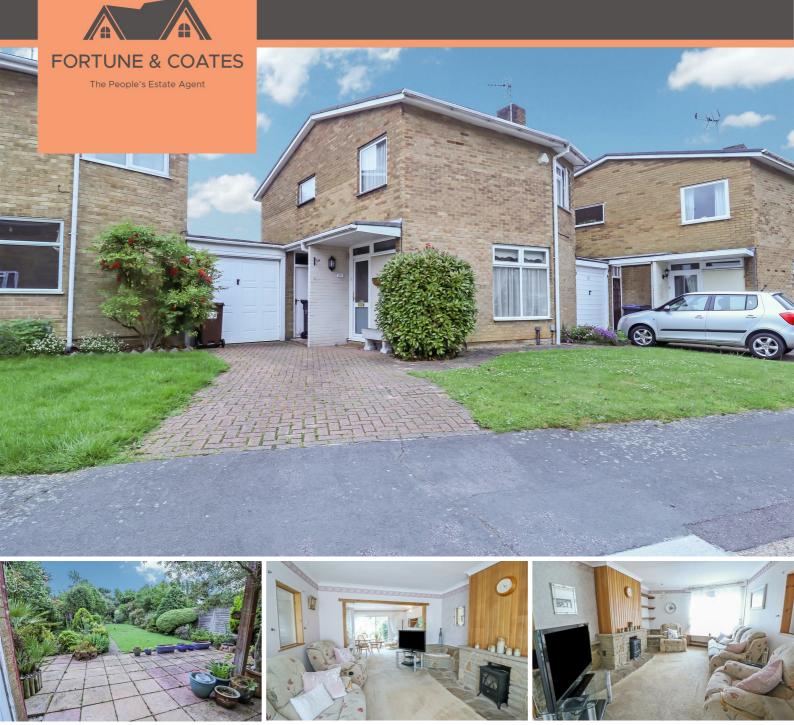

# 57 Little Brays, Harlow, CM18 6EP Guide price £400,000

Guide Price £400,000-£425,000. Situated in the always popular turning of Little Brays is this three bedroom link detached family home. This property benefits from a spacious lounge, dining room, kitchen, downstairs W/C, also offering off road parking and a garage. To the first floor you have a family bathroom, and three well proportioned bedrooms. Externally you are provided with a large, well maintained rear garden giving you the potential to extend to the ground floor. Little Brays is located only a short walk from all your local amenities, and sits in a great catchment area for both primary and secondary schools.