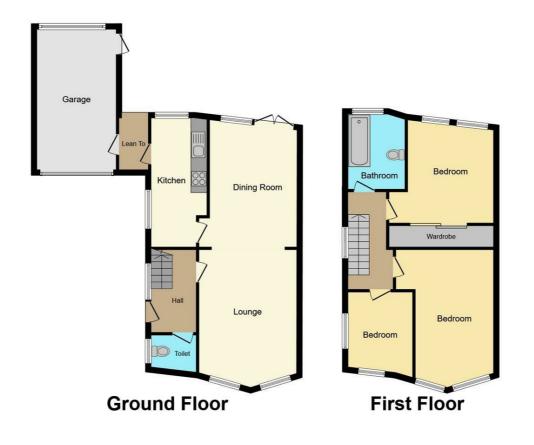

- Entrance 8'42 x 5'95 (2.44m x 1.52m )
- Lounge 11'92 x 15'19 (3.35m x 4.57m)
- Dining 14'16 x 11'99 (4.27m x 3.35m)
- Kitchen 15'16 x 7'12 (4.57m x 2.13m )
- Landing 11'71 x 5'96 (3.35m x 1.52m )
- Bathroom 6'98 x 7'18 (1.83m x 2.13m)
- Bedroom 1 11'73 x 11'95 (3.35m x 3.35m)
- Bedroom 2 15'06 x 9'26 (4.72m x 2.74m)
- Bedroom 3 10'09 x 8'92 (3.28m x 2.44m)

#### This Floor Plan is for Illustration purposes only and may not be representative of the property. The position and size of doors, windows and other features are approximate. Unauthorized reproduction prohibited. © PropertyBOX